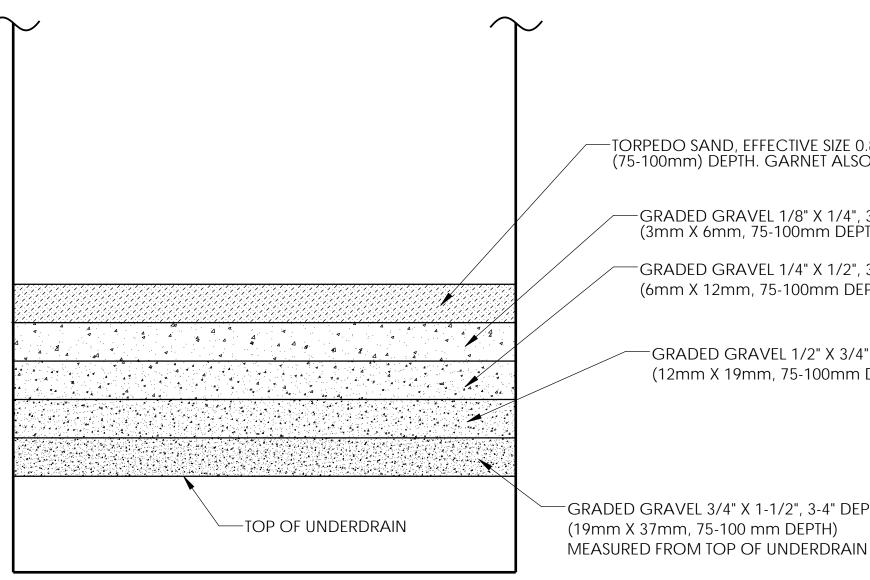

-TORPEDO SAND, EFFECTIVE SIZE 0.8-1.2mm, 3-4" (75-100mm) DEPTH. GARNET ALSO ACCEPTABLE

В

А

GRADED GRAVEL 3/4" X 1-1/2", 3-4" DEPTH

-GRADED GRAVEL 1/2" X 3/4", 3-4" DEPTH (12mm X 19mm, 75-100mm DEPTH)

-GRADED GRAVEL 1/4" X 1/2", 3-4" DEPTH (6mm X 12mm, 75-100mm DEPTH)

GRADED GRAVEL 1/8" X 1/4", 3-4" DEPTH (3mm X 6mm, 75-100mm DEPTH)

В

А

4

4

A. BASE LAYER OF 1-1/2" X 2-1/2" CAN BE ADDED B. ALL GRAVEL TO BE HAND LEVELLED C. CARE MUST BE TAKEN WHEN INSTALLING GRAVEL TO NOT DAMAGE UNDER DRAINS

2

2

3